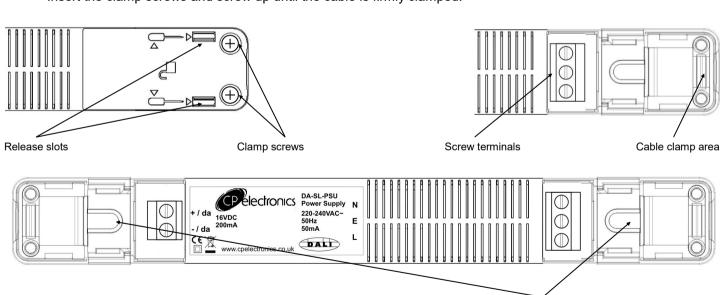

Fixing points

#### Installation

Mount and wire the unit in the following method.

- Remove terminal covers by unscrewing the clamp screws and inserting a small flat-bladed screwdriver into the slots shown in the diagram below.
- Affix the DA-SL-PSU using the fixing slots shown in the diagram below .
- The fixing slots are suitable for M4 screws.
- Wire unit using the screw terminals.
- The screw terminals are suitable for solid core or stranded cable up to 2.5mm<sup>2</sup>. Maximum cable OD 10mm.
- Ensure that the main cable sheathing is over the cable clamp area. Clip on the terminal covers.
- Insert the clamp screws and screw up until the cable is firmly clamped.