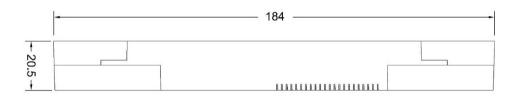

Fixing points

#### Installation

Mount and wire the unit in the following method.

- Remove terminal covers by unscrewing the clamp screws and inserting a small flat-bladed screwdriver into the slots shown in the diagram below.
- Affix the DA-SL-PSU using the fixing slots shown in the diagram below .
- The fixing slots are suitable for M4 screws.
- Wire unit using the screw terminals.
- The screw terminals are suitable for solid core or stranded cable up to 2.5mm<sup>2</sup>. Maximum cable OD 10mm.
- Ensure that the main cable sheathing is over the cable clamp area. Clip on the terminal covers.
- Insert the clamp screws and screw up until the cable is firmly clamped.

### **Technical data**

Dimensions
Weight
Input Voltage
Input Current
Input Frequency
Output Voltage
Output Current
Terminal Capacity

See diagrams above 0.07kg 220-240VAC 50mA 50Hz 16VDC +/- 2V SELV

200mA (maximum) 2.5mm<sup>2</sup> Solid and stranded. Maximum