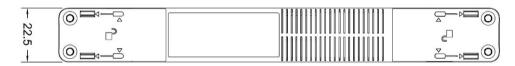

#### Overview

The DA-SL-PSU is an SELV 16VDC power supply primarily designed for DALI. The unit has an integral LED that is visible through the front window to indicate that the output voltage is healthy.

Fixing points

#### Installation

Mount and wire the unit in the following method.

- Remove terminal covers by unscrewing the clamp screws and inserting a small flat-bladed screwdriver into the slots shown in the diagram below.
- Affix the DA-SL-PSU using the fixing slots shown in the diagram below .
- The fixing slots are suitable for M4 screws.
- Wire unit using the screw terminals.
- The screw terminals are suitable for solid core or stranded cable up to 2.5mm<sup>2</sup>. Maximum cable OD 10mm.
- Ensure that the main cable sheathing is over the cable clamp area. Clip on the terminal covers.
- Insert the clamp screws and screw up until the cable is firmly clamped.

### **Technical data**

Dimensions
Weight
Input Voltage
Input Current
Input Frequency
Output Voltage
Output Current
Terminal Capacity

See diagrams above 0.07kg 220-240VAC 50mA 50Hz 16VDC +/- 2V SELV

200mA (maximum) 2.5mm<sup>2</sup> Solid and stranded. Maximum