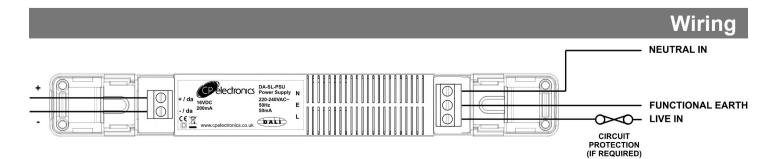

#### Installation

Mount and wire the unit in the following method.

- Remove terminal covers by unscrewing the clamp screws and inserting a small flat-bladed screwdriver into the slots shown in the diagram below.
- Affix the DA-SL-PSU using the fixing slots shown in the diagram below .
- The fixing slots are suitable for M4 screws.
- Wire unit using the screw terminals.
- The screw terminals are suitable for solid core or stranded cable up to 2.5mm<sup>2</sup>. Maximum cable OD 10mm.
- Ensure that the main cable sheathing is over the cable clamp area. Clip on the terminal covers.
- Insert the clamp screws and screw up until the cable is firmly clamped.

cable OD 10mm.

**Safety Note** 

CE

Temperature Humidity Material (casing) Compliance DALI is not SELV. If this product is used in a DALI system then mains rated wiring must be used for the output.

0°C to 35°C 5 to 95% non-condensing Flame retardant polycarbonate EMC-2004/108/EC