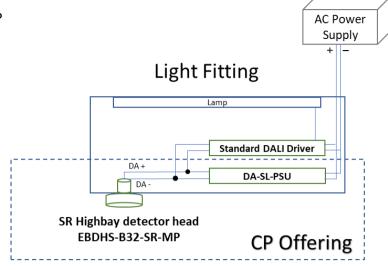

This unit can be used with the following systems and products

- DALI lighting control systems.
- An-10<sup>®</sup> AT-BB-IN wireless (RF) switch input unit where latching switches are used.
- Use in conjunction with highbay detector head) to control standard DALI drivers.

- DA-SL-PSU can be used in conjunction with SR highbay detector head EBDHS-B32-SR-MP to control standard DALI drivers
- Please follow the instructions as per opposite diagram.

Highbay SR EBDHS-B32-SR-MP High Sensitivity highbay SR detector head

(Sensor Ready) detector head